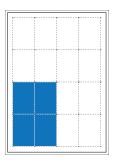

Panorama page 420 × 297 mm bl. off

4800.-

**1/1 page** 181 × 247 mm p.s. 210 × 275 mm bl. off

**1/2 page vertical** 89 × 247 mm p.s.

**1/2 page horizontal** 181 × 122 mm p.s.

**1/4 page vertical** 89 × 122 mm p.s.

**1/4 page horizontal** 181 × 60 mm p.s.

**1/8 page horizontal** 89 × 60 mm p.s.

p.s. = print space bl. off = bled-off plus 3 mm trim