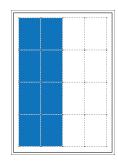

Panorama page 420 × 297 mm bl. off

4800.-

**1/1 page** 181 × 247 mm p.s. 210 × 275 mm bl. off

**1/2 page vertical** 89 × 247 mm p.s.

**1/2 page horizontal** 181 × 122 mm p.s.

**1/4 page vertical** 89 × 122 mm p.s.