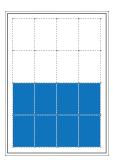

Panorama page 420 × 297 mm bl. off

4800.-

**1/1 page** 181 × 247 mm p.s. 210 × 275 mm bl. off

**1/2 page vertical** 89 × 247 mm p.s.

**1/2 page horizontal** 181 × 122 mm p.s.

**1/4 page vertical** 89 × 122 mm p.s.

**1/4 page horizontal** 181 × 60 mm p.s.

**1/8 page horizontal** 89 × 60 mm p.s.

p.s. = print space bl. off = bled-off plus 3 mm trim